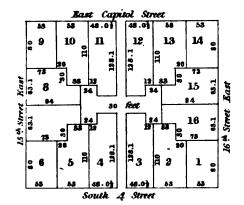

Street 12 East 120 SQUARE Nº1050 15th Street 13 152.5 East 120 14 M." Street East 120 1 100 1 ß 3 100 5

100

Worth D Street

100

9

100

North























|   | • |        |   |
|---|---|--------|---|
|   |   |        |   |
|   |   |        |   |
|   |   |        |   |
|   |   |        |   |
|   |   |        |   |
|   |   |        |   |
|   |   |        |   |
|   | - |        |   |
|   |   |        |   |
|   |   | -<br>• |   |
|   |   |        |   |
|   |   |        |   |
| • |   |        |   |
|   |   |        | • |



| • | • |
|---|---|
| • |   |
|   |   |
|   |   |
|   |   |
|   | - |
|   |   |
|   |   |
|   |   |
|   |   |
|   |   |
|   |   |
|   |   |
|   |   |
|   |   |
|   |   |
|   |   |
|   |   |
|   |   |
|   |   |
| • |   |
|   |   |
|   |   |



# SQUARE NYIOTI



#### SQUARE S. OF Nº1072







SQUARE Nº1069



SQUARE Nº 1072





SQUARE Nº1075











# SQUARE Nº1086



# SQUARE Nº1087





# SQUARE Nº1089







|   |   |     | · |   | · | - |
|---|---|-----|---|---|---|---|
|   |   | ·   |   |   |   |   |
| • |   |     | • |   |   |   |
|   | - | nje |   |   |   |   |
|   |   |     |   |   |   |   |
|   |   |     |   | - |   |   |
|   |   |     |   |   |   |   |
| · |   |     |   |   | - |   |
|   |   |     |   |   |   |   |
|   |   |     |   |   |   | • |





#### SQUARE Nº1093



#### SQUARE Nº1094



#### SQUARE Nº 1095



# SQUARE Nº1096



# SQUARE Nº 1097





|   |     | •   |   |  |
|---|-----|-----|---|--|
|   |     |     |   |  |
|   |     |     |   |  |
|   |     |     |   |  |
|   |     |     |   |  |
|   |     | •   |   |  |
|